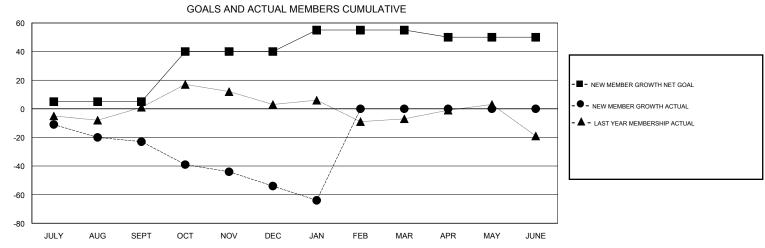

## District 5 SE

Results as of: 1/31/2017

47

49

18

0

JULY/AUG/SEPT

OCT/NOV/DEC

JAN/FEB/MAR

APR/MAY/JUNE

5

35

15

-5

24

18